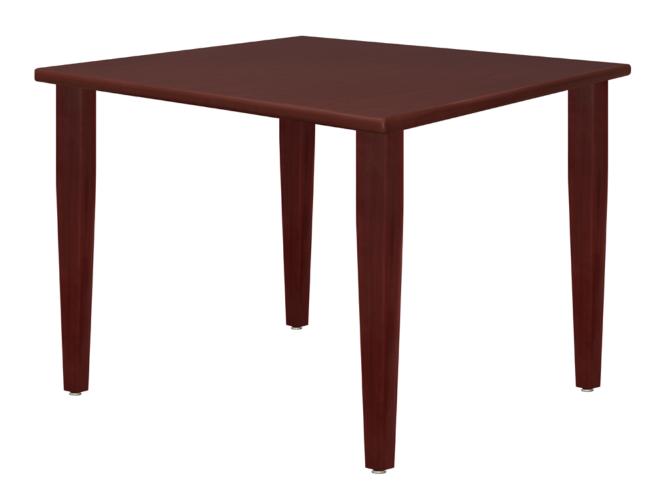

# winchester

Shaker Table

## winchester Shaker Table

Reminiscent of a simpler time, shaker legs provide sophisticated elegance for any dining location.

Model: 30562 42W 42D 29.75H 28.5 Clearance Height