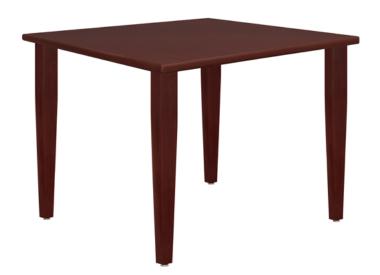

# winchester

Shaker Table

## winchester Shaker Table

Reminiscent of a simpler time, shaker legs provide sophisticated elegance for any dining location.

Model: 30562 42W 42D 29.75H 28.5 Clearance Height