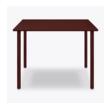

## winchester Shaker Table

Reminiscent of a simpler time, shaker legs provide sophisticated elegance for any dining location.

Model: 30562 42W 42D 29.75H 28.5 Clearance Height